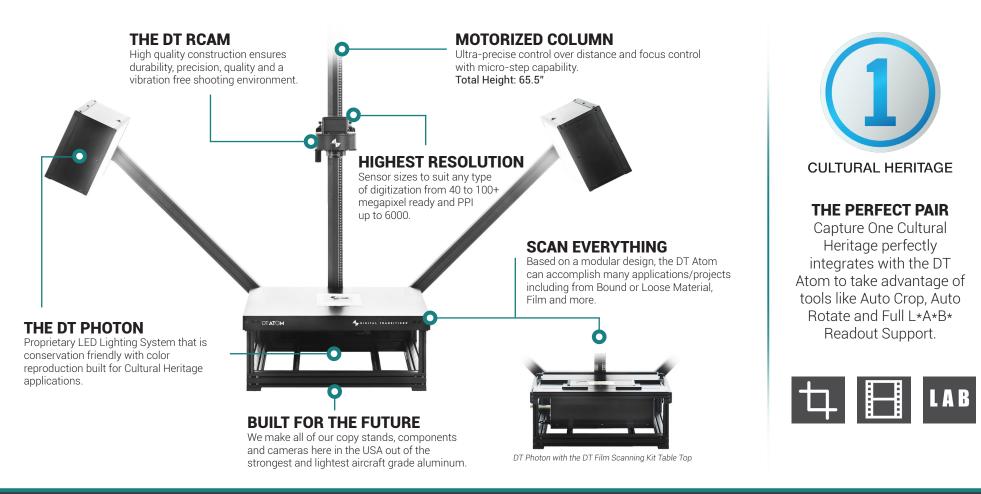

## Small. Light. FADGI 4 Ready. Full of Surprises.

The DT Atom is a table top digitization platform that is completely modular to adapt to any material type.

#### Size

| Frame footprint 24.6" wide x 31" deep  |  |
|----------------------------------------|--|
| With table top25.6" wide x 31.25" deep |  |
| Height w/ Column 65.5"                 |  |
| Light Arm Span 78.5"                   |  |

#### Weight

| Frame w/ light Arms | 67.5 lbs    |
|---------------------|-------------|
| Light Boxes         | 10 lbs each |
| Column              | 45.5 lbs    |
| Total weight        | 133 lbs     |

#### DT Photon LED Specs

| Color Rendering Index (CRI) | 98                         |
|-----------------------------|----------------------------|
| Color Quality Score (CQS)   | 98                         |
| Spectral Flatness           | Excellent                  |
| Color Temperature           | 5500 Kelvin                |
| Color Profile               | Included in Capture One CH |
| Power Source                | 110 V or 220 V             |
| Warm Up Time                | < 2 minutes                |
|                             |                            |

#### **Modular Table Tops**

| Reflective Top              |
|-----------------------------|
| Transmissive Top            |
| Sweep Top                   |
| X Top (For Stitching)       |
| V Top (For Book Cradle)     |
| Film Scanning Kit (FSK) Top |