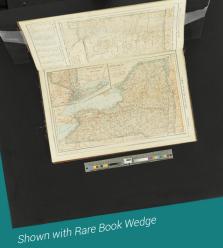

| Operational Mode                                | Required Top            | Max Subject Size     |
|-------------------------------------------------|-------------------------|----------------------|
| Flat Material                                   | Reflective Top          | 26" x 23"            |
| Larger Flat Material                            | Х Тор                   | 38" x 26"            |
| Oversized Flat Material                         | [Remove Camera]         | No Limit             |
| Bound Material Open to 180°, under glass (2-up) | Linhof Cradle           | 14" x 11" page       |
| Bound Material Open to 100°, under glass        | V Top or Book Cradle    | 14" x 21" page       |
| Bound Material Open to 100°, no glass           | V Тор                   | 14" x 21" page       |
| Bound Material Open to 80°, no glass            | V Тор                   | 14" x 21" page       |
| Oversized Bound Material Open to 100°, no glass | Reflective Top w/ Wedge | 26" x 19" page       |
| Standard 3D Objects (optional underlighting)    | Sweep Top               | 17" x 24" x 24"      |
| Oversized 3D Objects                            | [Remove Camera]         | No Limit             |
| Transmissive (e.g. watermarks)                  | Transmissive Top        | 18" x 15"            |
| Photographic Glass Plates and Lantern Slides    | FSK Top                 | 8" x 10"             |
| Photographic Film (sheets)                      | FSK Top                 | 8" x 10"             |
| Photographic Film (roll)                        | FSK Top & Reel System   | 10" wide, any length |